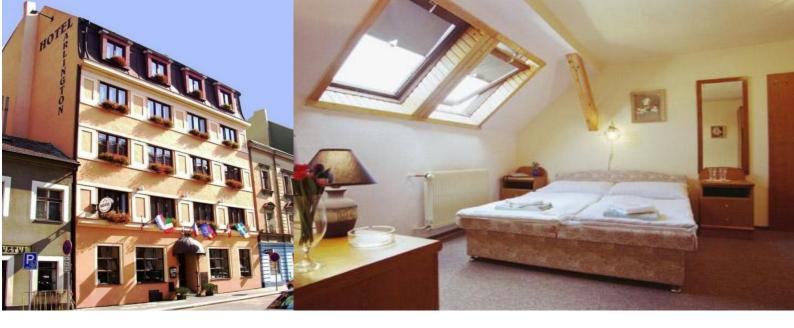

## **Hotel Arlington**

Name of hotel: Hotel Arlington

Category: \*\*\*

**Check- in time:** From 14:00 – **21:00 hours** 

Check- out time: Until 10:30 hours

**Rooms:** Hotel Arlington offers accommodation in 26 double rooms (with the possibility of additional beds). Each room has a shower, toilet and TV with satellite programs and telephone. There are two elevators in the hotel. **Wi-Fi is available free of charge**.

**Service:** Fax and e-mail service are available at the front desk as well as free Internet connection. Parking is available in front of Hotel Arlington or in the garage for a charge.

**Location:** Hotel Arlington is a 3-star hotel situated in Prague 9, in the neighbourhood of newly built in sports high-tech arena – O2 Arena.

Address: Kurta Konrada 22, 190 00 Prague 9

**How to get to Clarion CHP:** From tram stop **Divadlo Gong** situated 2 minutes walk away from the hotel take a tram No.: 16 and get off at stop **Nadrazi Vysocany**. The journey should take approximately 9 minutes.